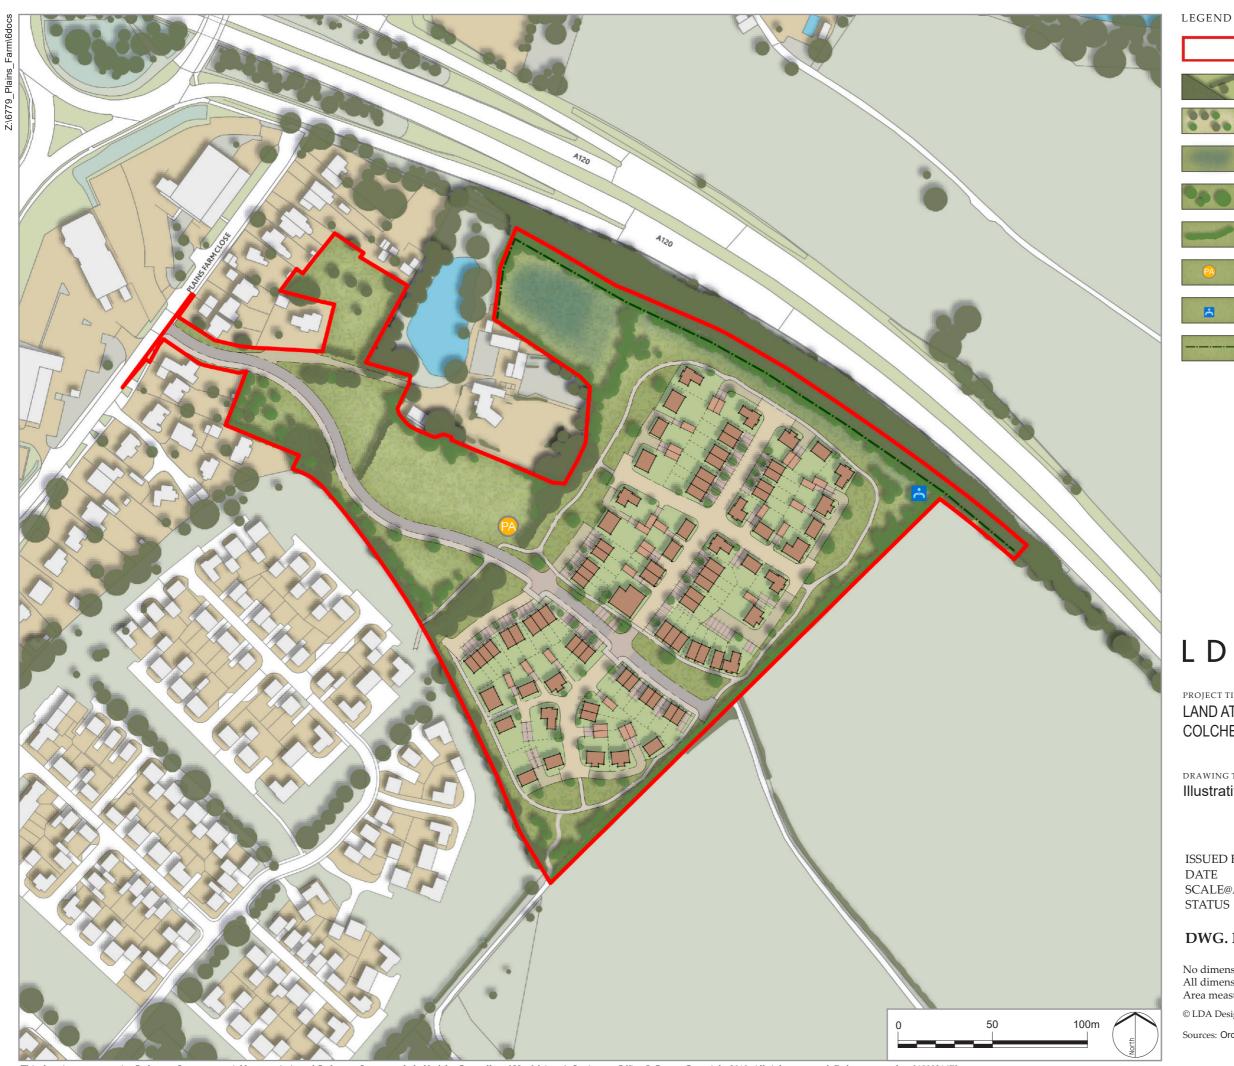

## Proposed noise barrier

Site boundary

Existing vegetation: trees and hedgerows

Proposed public open space

Proposed detention basin

Proposed hedgerows

Proposed trees (indicative location)

Proposed play area (indicative location)

Proposed pumping station (indicative location)

## LDĀDESIGN

PROJECT TITLE

LAND AT PLAINS FARM, COLCHESTER

DRAWING TITLE

Illustrative Masterplan

T: 01733 310471 ISSUED BY Peterborough DRAWN DATE March 2020 CHECKED SCALE@A3 1:2000 CMi STATUS Planning APPROVED

DWG. NO. 6779\_102\_C

No dimensions are to be scaled from this drawing. All dimensions are to be checked on site. Area measurements for indicative purposes only.

© LDA Design Consulting Ltd. Quality Assured to BS EN ISO 9001 : 2008